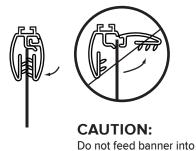

clamping mechanism.

**NOTE:** See illustration at right to determine how far to insert banner into Banner Hanger. Inserting banner too far into Banner Hanger may damage its hinge.

3 Pry open hinged side of second Banner Hanger and insert bottom of banner. Snap shut to lock banner in place.