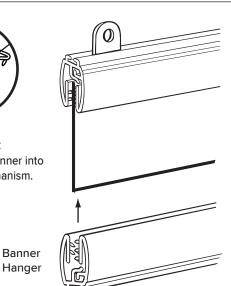

clamping mechanism.

**NOTE:** See illustration at right to determine how far to insert banner into Banner Hanger. Inserting banner too far into Banner Hanger may damage its hinge.

3 Pry open hinged side of second Banner Hanger and insert bottom of banner. Snap shut to lock banner in place.