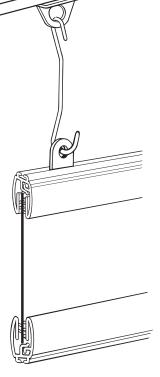

- (4) Insert Sure-Twist® Ceiling Loop onto ceiling grid. Twist loop to lock onto ceiling grid.
- 5 Insert Double C-Hook through holes of Hanger Clip and Sure-Twist® Ceiling Loop.
- 6 Installation is complete.