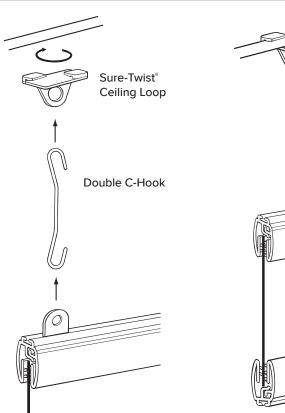

- (4) Insert Sure-Twist® Ceiling Loop onto ceiling grid. Twist loop to lock onto ceiling grid.
- 5 Insert Double C-Hook through holes of Hanger Clip and Sure-Twist® Ceiling Loop.
- 6 Installation is complete.