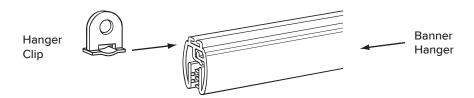

## Mercury<sup>™</sup> Designer Series Banner Hanger with Track Installation Instructions

Slide Hanger Clips into top track of Banner Hanger.

Start at one end of Banner Hanger. Pry open hinged side. Work your way down until banner is open. Insert Banner Hanger, snap shut to lock banner in place.